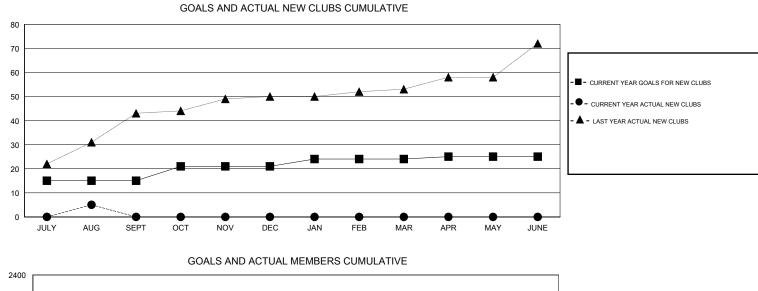

## GMT: NAZMUL HAQUE

| LOCATION NEPAL |
|----------------|
|----------------|

|               |                  | Clubs             |                  |                  | Members               |                    |                                     |                    |                  |
|---------------|------------------|-------------------|------------------|------------------|-----------------------|--------------------|-------------------------------------|--------------------|------------------|
|               | RESU             | LTS FOR 2016-2017 |                  |                  | RESULTS FOR 2016-2017 |                    |                                     |                    |                  |
| QUARTER       | NEW CLUB<br>GOAL | NEW CLUBS         | DROPPED<br>CLUBS | NET<br>GAIN/LOSS | QUARTER               | NEW MEMBER<br>GOAL | CHARTER AND<br>NEW MEMBERS<br>ADDED | DROPPED<br>MEMBERS | NET<br>GAIN/LOSS |
| JULY/AUG/SEPT | 15               | 5                 | 0                | 5                | JULY/AUG/SEPT         | 605                | 316                                 | 101                | 215              |
| OCT/NOV/DEC   | 6                | 0                 | 0                | 0                | OCT/NOV/DEC           | 73                 | 0                                   | 0                  | 0                |
| JAN/FEB/MAR   | 3                | 0                 | 0                | 0                | JAN/FEB/MAR           | 196                | 0                                   | 0                  | 0                |
| APR/MAY/JUNE  | 1                | 0                 | 0                | 0                | APR/MAY/JUNE          | -114               | 0                                   | 0                  | 0                |