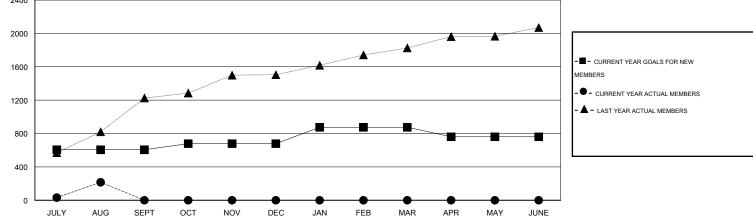

## GMT: NAZMUL HAQUE

| LOCATION NEPAL |
|----------------|
|----------------|

|               |                  | Clubs             |                  |                  | Members               |                    |                                     |                    |                  |
|---------------|------------------|-------------------|------------------|------------------|-----------------------|--------------------|-------------------------------------|--------------------|------------------|
|               | RESU             | LTS FOR 2016-2017 |                  |                  | RESULTS FOR 2016-2017 |                    |                                     |                    |                  |
| QUARTER       | NEW CLUB<br>GOAL | NEW CLUBS         | DROPPED<br>CLUBS | NET<br>GAIN/LOSS | QUARTER               | NEW MEMBER<br>GOAL | CHARTER AND<br>NEW MEMBERS<br>ADDED | DROPPED<br>MEMBERS | NET<br>GAIN/LOSS |
| JULY/AUG/SEPT | 15               | 5                 | 0                | 5                | JULY/AUG/SEPT         | 605                | 316                                 | 101                | 215              |
| OCT/NOV/DEC   | 6                | 0                 | 0                | 0                | OCT/NOV/DEC           | 73                 | 0                                   | 0                  | 0                |
| JAN/FEB/MAR   | 3                | 0                 | 0                | 0                | JAN/FEB/MAR           | 196                | 0                                   | 0                  | 0                |
| APR/MAY/JUNE  | 1                | 0                 | 0                | 0                | APR/MAY/JUNE          | -114               | 0                                   | 0                  | 0                |